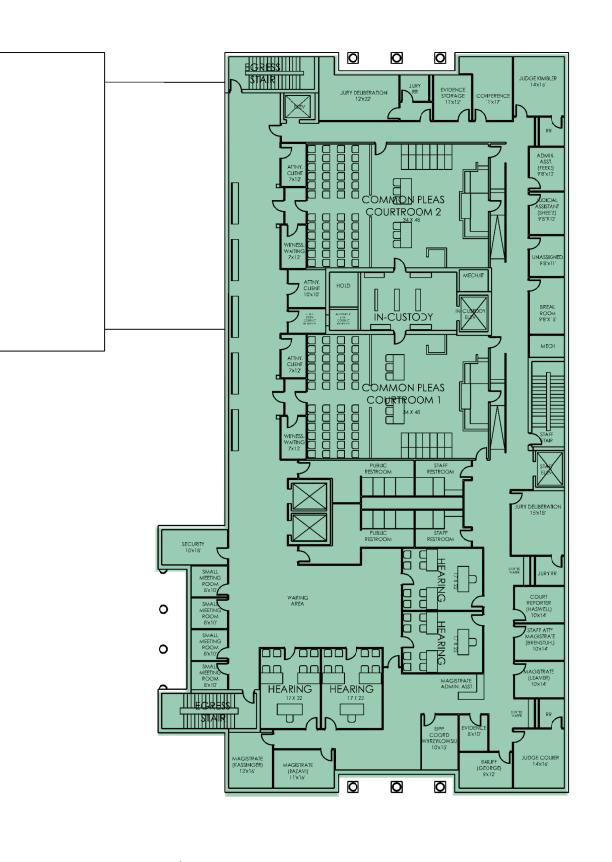

### COMMON PLEAS COURT

20,027 SF NEW CONSTRUCTION

### 20,027 SF NEW CONSTRUCTION