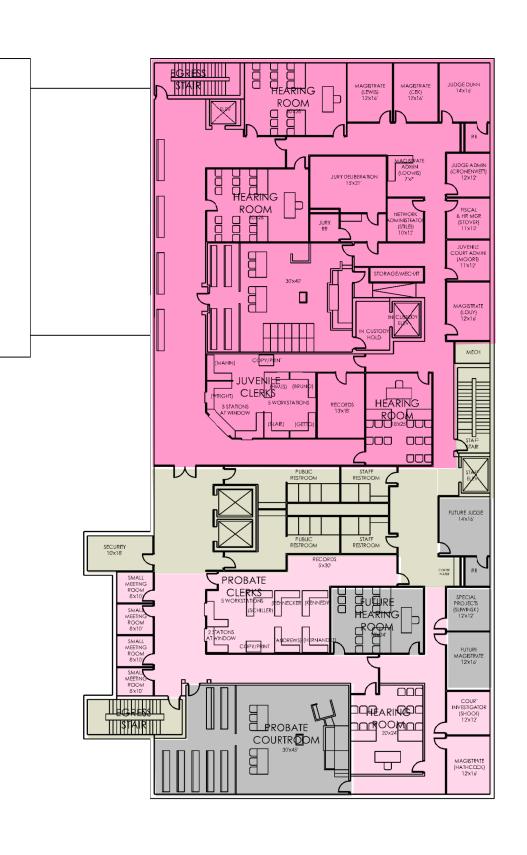

# MEDINA COURTHOUSE





#### MUNICIPAL CLERK & COURT MUNICIPAL PROBATION COUNTY COURT CLERK

#### 7,450 SF RENOVATION 22,446 SF NEW CONSTRUCTION

MUNICIPAL COURT: 20,270 SF

COUNTY CLERK: 5,420 SF

SHARED: 4,200 SF (BETWEEN MUNICIPAL / COUNTY)

WHITE BOX/FUTURE: 1,270 SF (NO FINISHES OR FURNITURE)

### MEDINA COURTHOUSE 05-29-2020





### COUNTY ADULT PROBATION COUNTY COMMON PLEAS (FUTURE) DOMESTIC RELATIONS COURT

#### 7,450 SF RENOVATION 22,446 SF NEW CONSTRUCTION



## MEDINA COURTHOUSE 05-29-2020



roof Below







### COMMON PLEAS COURT

20,027 SF NEW CONSTRUCTION

### MEDINA COURTHOUSE 05-29-2020



ROOF BELOW



FOURTH LEVEL PLAN not to scale



### JUVENILE COURT **PROBATE COURT**

### 20,027 SF NEW CONSTRUCTION



### **MEDINA COURTHOUSE** 05-29-2020