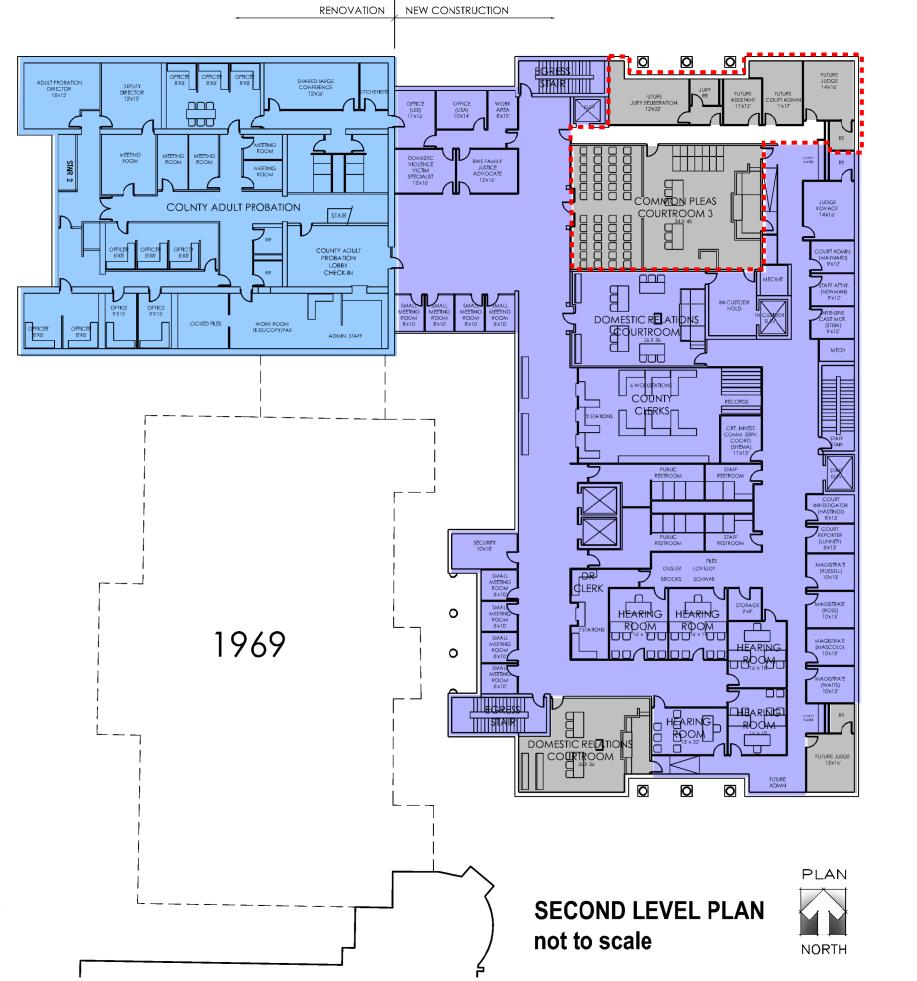

# MEDINA COURTHOUSE

### COUNTY ADULT PROBATION COUNTY COMMON PLEAS (FUTURE) DOMESTIC RELATIONS COURT

#### 7,450 SF RENOVATION 22,446 SF NEW CONSTRUCTION

## MEDINA COURTHOUSE 05-29-2020

roof Below