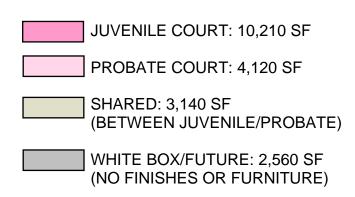

# MEDINA COURTHOUSE





#### MUNICIPAL CLERK & COURT MUNICIPAL PROBATION COUNTY COURT CLERK

#### 7,450 SF RENOVATION 22,446 SF NEW CONSTRUCTION

MUNICIPAL COURT: 20,270 SF

COUNTY CLERK: 5,420 SF

SHARED: 4,200 SF (BETWEEN MUNICIPAL / COUNTY)

WHITE BOX/FUTURE: 1,270 SF (NO FINISHES OR FURNITURE)

### MEDINA COURTHOUSE 05-29-2020





### COUNTY ADULT PROBATION COUNTY COMMON PLEAS (FUTURE) DOMESTIC RELATIONS COURT

#### 7,450 SF RENOVATION 22,446 SF NEW CONSTRUCTION



## MEDINA COURTHOUSE 05-29-2020



roof Below







### COMMON PLEAS COURT

20,027 SF NEW CONSTRUCTION

### MEDINA COURTHOUSE 05-29-2020



ROOF BELOW



FOURTH LEVEL PLAN not to scale



### JUVENILE COURT **PROBATE COURT**

### 20,027 SF NEW CONSTRUCTION



### **MEDINA COURTHOUSE** 05-29-2020