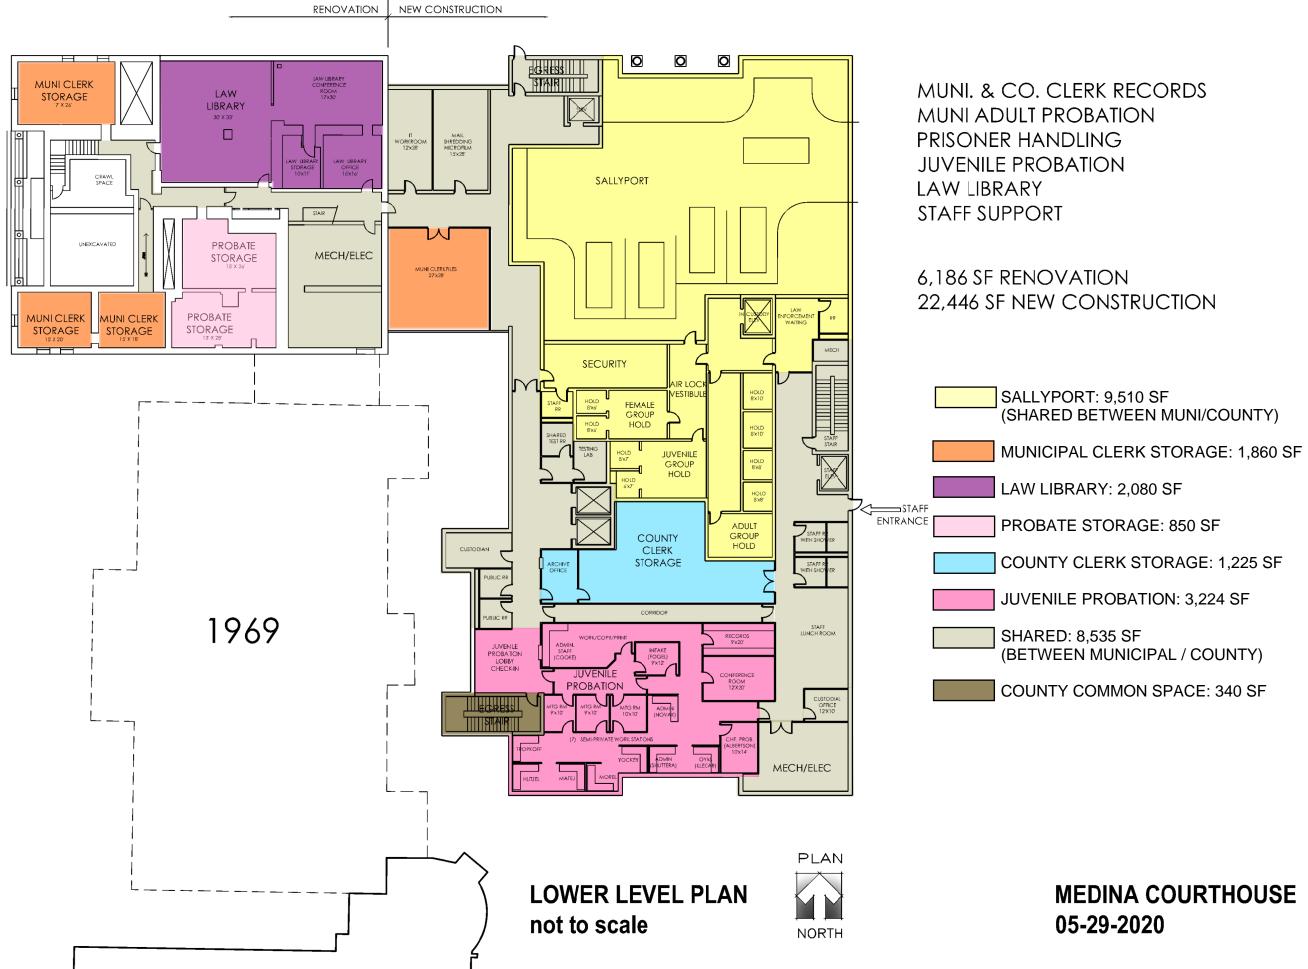

# MEDINA COURTHOUSE

#### MUNICIPAL CLERK & COURT MUNICIPAL PROBATION COUNTY COURT CLERK

#### 7,450 SF RENOVATION 22,446 SF NEW CONSTRUCTION

MUNICIPAL COURT: 20,270 SF

COUNTY CLERK: 5,420 SF

SHARED: 4,200 SF (BETWEEN MUNICIPAL / COUNTY)

WHITE BOX/FUTURE: 1,270 SF (NO FINISHES OR FURNITURE)

### MEDINA COURTHOUSE 05-29-2020