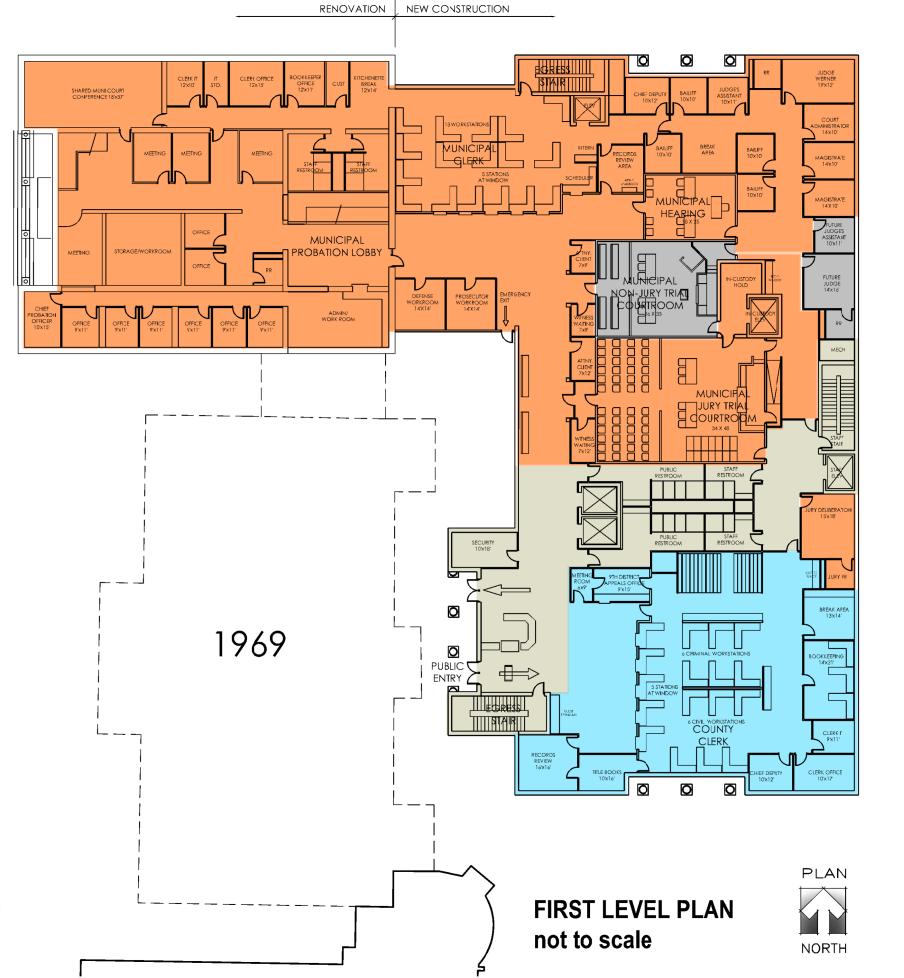

# MEDINA COURTHOUSE

#### MUNICIPAL CLERK & COURT MUNICIPAL PROBATION COUNTY COURT CLERK

#### 7,450 SF RENOVATION 22,446 SF NEW CONSTRUCTION

MUNICIPAL COURT: 20,270 SF

COUNTY CLERK: 5,420 SF

SHARED: 4,200 SF (BETWEEN MUNICIPAL / COUNTY)

WHITE BOX/FUTURE: 1,270 SF (NO FINISHES OR FURNITURE)

### MEDINA COURTHOUSE 05-29-2020