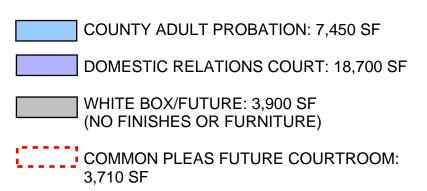

### COUNTY ADULT PROBATION COUNTY COMMON PLEAS (FUTURE) DOMESTIC RELATIONS COURT

#### 7,450 SF RENOVATION 22,446 SF NEW CONSTRUCTION