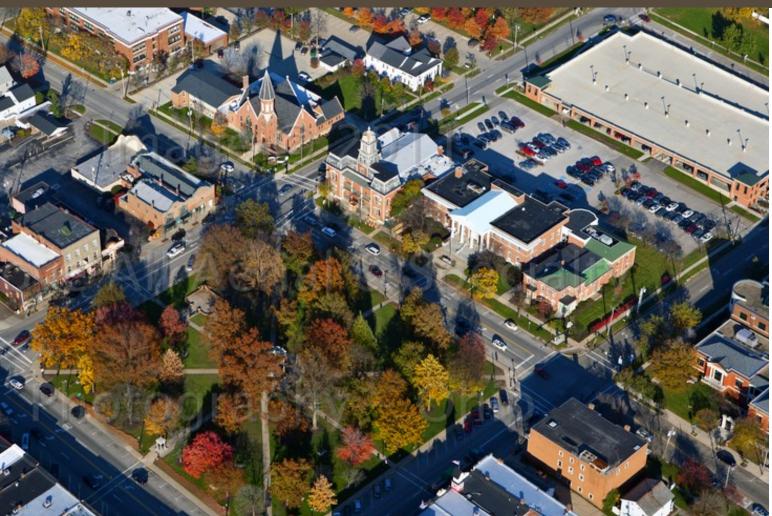

SITE PLAN Renovate Old Courthouse Maintain 1969 Courthouse Maintain Sturgis House New Courthouse behind. New entry to the South.