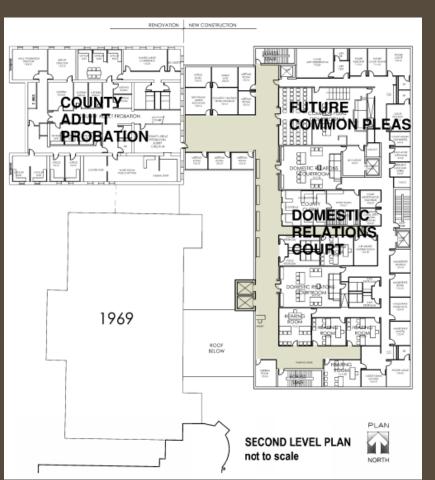

2020

MAIN STREET MEDINA MEDINA ARCHIVES COMMISSION MEDINA COUNTY HISTORICAL SOCIETY MEDINA COMMUNITY DESIGN COMMITTEE



# THINGS WE HAVE ACCOMPLISHED WITH THE CURRENT DESIGN:

**KEEPING ALL OF THE OLD COURTHOUSE. KEEPING THE STURGIS BUILDING. KEEPING THE 1969 COURTHOUSE.** 3. MUNICIPAL COURT ALL ON ONE FLOOR. 4 MUNICIPAL COURT ON MAIN FLOOR. 5. COUNTY CLERK ON MAIN FLOOR. 6. EACH COURT ON SEPARATE FLOORS. JUVENILE PROBATION WITH JUVENILE COURT. 8. FUTURE COURTROOMS & ASSOCIATED SPACES. 9. LAW LIBRARY CAN REMAIN IN 1969. 10. WITHIN BUDGET. 

SITE PLAN Renovate Old Courthouse Maintain 1969 Courthouse Maintain Sturgis House New Courthouse behind. New entry to the South.



#### ENTRY FLOOR PLAN



#### LOWER FLOOR PLAN

### FIRST FLOOR PLAN





## SECOND FLOOR PLAN

#### THIRD FLOOR PLAN





### FOURTH FLOOR PLAN



# THINGS WE HAVE ACCOMPLISHED WITH THE CURRENT DESIGN:

- . KEEPING ALL OF THE OLD COURTHOUSE.
- 2. KEEPING THE STURGIS BUILDING.
- 3. KEEPING THE 1969 COURTHOUSE.
- 4. MUNICIPAL COURT ALL ON ONE FLOOR.
- 5. MUNICIPAL COURT ON MAIN FLOOR.
  - COUNTY CLERK ON MAIN FLOOR.
- 7. EACH COURT ON SEPARATE FLOORS.
- 8. JUVENILE PROBATION WITH JUVENILE COURT.
- 9. FUTURE COURTROOMS & ASSOCIATED SPACES.
- 10. LAW LIBRARY CAN REMAIN IN 1969.
- 11. WITHIN BUDGET.

6.