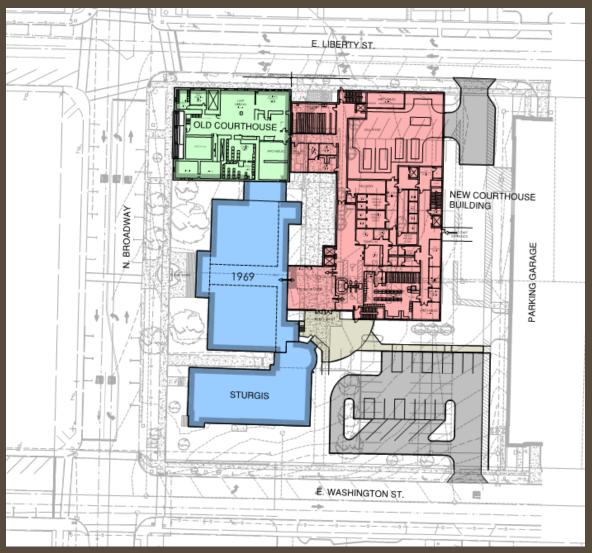

SITE PLAN Renovate Old Courthouse Maintain 1969 Courthouse Maintain Sturgis House New Courthouse behind. New entry to the South.