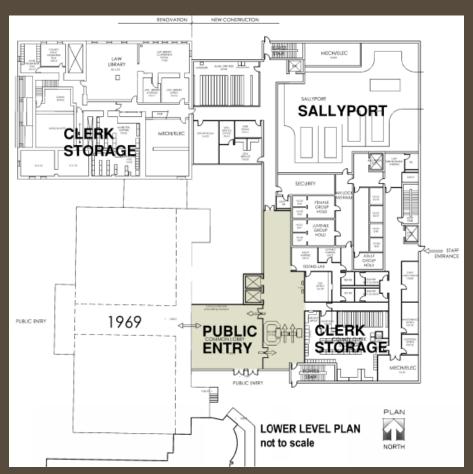

BOARD



07-01-2020 07-07-2020 07-07-2020

07-08-2020

MAIN STREET MEDINA MEDINA ARCHIVES COMMISSION MEDINA COUNTY HISTORICAL SOCIETY MEDINA COMMUNITY DESIGN COMMITTEE



# THINGS WE HAVE ACCOMPLISHED WITH THE CURRENT DESIGN:

**KEEPING ALL OF THE OLD COURTHOUSE. KEEPING THE STURGIS BUILDING. KEEPING THE 1969 COURTHOUSE.** 3. MUNICIPAL COURT ALL ON ONE FLOOR. 4 MUNICIPAL COURT ON MAIN FLOOR. 5. COUNTY CLERK ON MAIN FLOOR. 6. EACH COURT ON SEPARATE FLOORS. JUVENILE PROBATION WITH JUVENILE COURT. 8. FUTURE COURTROOMS & ASSOCIATED SPACES. 9. LAW LIBRARY CAN REMAIN IN 1969. 10. WITHIN BUDGET. 

SITE PLAN Renovate Old Courthouse Maintain 1969 Courthouse Maintain Sturgis House New Courthouse behind. New entry to the South.



#### ENTRY FLOOR PLAN



#### LOWER FLOOR PLAN

### FIRST FLOOR PLAN





## SECOND FLOOR PLAN

#### THIRD FLOOR PLAN





### FOURTH FLOOR PLAN



# THINGS WE HAVE ACCOMPLISHED WITH THE CURRENT DESIGN:

- . KEEPING ALL OF THE OLD COURTHOUSE.
- 2. KEEPING THE STURGIS BUILDING.
- 3. KEEPING THE 1969 COURTHOUSE.
- 4. MUNICIPAL COURT ALL ON ONE FLOOR.
- 5. MUNICIPAL COURT ON MAIN FLOOR.
  - COUNTY CLERK ON MAIN FLOOR.
- 7. EACH COURT ON SEPARATE FLOORS.
- 8. JUVENILE PROBATION WITH JUVENILE COURT.
- 9. FUTURE COURTROOMS & ASSOCIATED SPACES.
- 10. LAW LIBRARY CAN REMAIN IN 1969.
- 11. WITHIN BUDGET.

6.