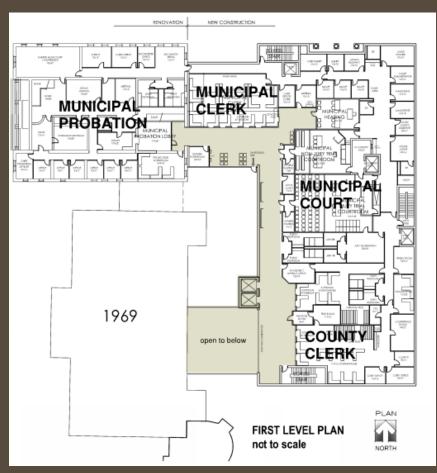

ARD



07-01-2020 07-07-2020 07-07-2020

07-08-2020

MAIN STREET MEDINA MEDINA ARCHIVES COMMISSION MEDINA COUNTY HISTORICAL SOCIETY MEDINA COMMUNITY DESIGN COMMITTEE



# THINGS WE HAVE ACCOMPLISHED WITH THE CURRENT DESIGN:

**KEEPING ALL OF THE OLD COURTHOUSE. KEEPING THE STURGIS BUILDING. KEEPING THE 1969 COURTHOUSE.** 3. MUNICIPAL COURT ALL ON ONE FLOOR. 4 MUNICIPAL COURT ON MAIN FLOOR. 5. COUNTY CLERK ON MAIN FLOOR. 6. EACH COURT ON SEPARATE FLOORS. JUVENILE PROBATION WITH JUVENILE COURT. 8. FUTURE COURTROOMS & ASSOCIATED SPACES. 9. LAW LIBRARY CAN REMAIN IN 1969. 10. WITHIN BUDGET. 

SITE PLAN Renovate Old Courthouse Maintain 1969 Courthouse Maintain Sturgis House New Courthouse behind. New entry to the South.



#### ENTRY FLOOR PLAN



#### LOWER FLOOR PLAN

### FIRST FLOOR PLAN





## SECOND FLOOR PLAN

#### THIRD FLOOR PLAN





### FOURTH FLOOR PLAN



# THINGS WE HAVE ACCOMPLISHED WITH THE CURRENT DESIGN:

- . KEEPING ALL OF THE OLD COURTHOUSE.
- 2. KEEPING THE STURGIS BUILDING.
- 3. KEEPING THE 1969 COURTHOUSE.
- 4. MUNICIPAL COURT ALL ON ONE FLOOR.
- 5. MUNICIPAL COURT ON MAIN FLOOR.
  - COUNTY CLERK ON MAIN FLOOR.
- 7. EACH COURT ON SEPARATE FLOORS.
- 8. JUVENILE PROBATION WITH JUVENILE COURT.
- 9. FUTURE COURTROOMS & ASSOCIATED SPACES.
- 10. LAW LIBRARY CAN REMAIN IN 1969.
- 11. WITHIN BUDGET.

6.