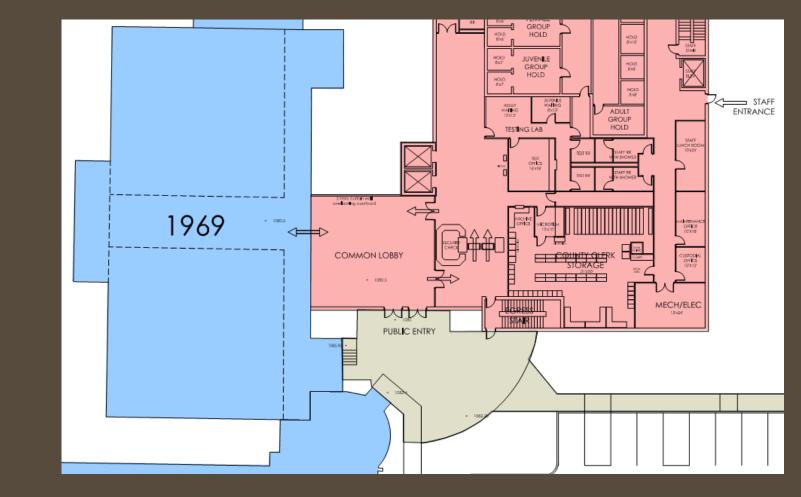

COMMISSION HISTORIC PRESERVATION BOARD ZONING BOARD



07-01-2020 07-07-2020 07-07-2020

07-08-2020

MAIN STREET MEDINA MEDINA ARCHIVES COMMISSION MEDINA COUNTY HISTORICAL SOCIETY MEDINA COMMUNITY DESIGN COMMITTEE



# THINGS WE HAVE ACCOMPLISHED WITH THE CURRENT DESIGN:

**KEEPING ALL OF THE OLD COURTHOUSE. KEEPING THE STURGIS BUILDING. KEEPING THE 1969 COURTHOUSE.** 3. MUNICIPAL COURT ALL ON ONE FLOOR. 4 MUNICIPAL COURT ON MAIN FLOOR. 5. COUNTY CLERK ON MAIN FLOOR. 6. EACH COURT ON SEPARATE FLOORS. JUVENILE PROBATION WITH JUVENILE COURT. 8. FUTURE COURTROOMS & ASSOCIATED SPACES. 9. LAW LIBRARY CAN REMAIN IN 1969. 10. WITHIN BUDGET. 

SITE PLAN Renovate Old Courthouse Maintain 1969 Courthouse Maintain Sturgis House New Courthouse behind. New entry to the South.



#### ENTRY FLOOR PLAN



#### LOWER FLOOR PLAN

### FIRST FLOOR PLAN





## SECOND FLOOR PLAN

#### THIRD FLOOR PLAN





### FOURTH FLOOR PLAN



# THINGS WE HAVE ACCOMPLISHED WITH THE CURRENT DESIGN:

- . KEEPING ALL OF THE OLD COURTHOUSE.
- 2. KEEPING THE STURGIS BUILDING.
- 3. KEEPING THE 1969 COURTHOUSE.
- 4. MUNICIPAL COURT ALL ON ONE FLOOR.
- 5. MUNICIPAL COURT ON MAIN FLOOR.
  - COUNTY CLERK ON MAIN FLOOR.
- 7. EACH COURT ON SEPARATE FLOORS.
- 8. JUVENILE PROBATION WITH JUVENILE COURT.
- 9. FUTURE COURTROOMS & ASSOCIATED SPACES.
- 10. LAW LIBRARY CAN REMAIN IN 1969.
- 11. WITHIN BUDGET.

6.