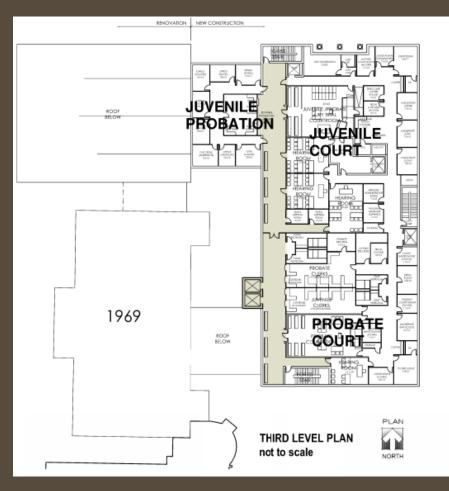

20

MAIN STREET MEDINA MEDINA ARCHIVES COMMISSION MEDINA COUNTY HISTORICAL SOCIETY MEDINA COMMUNITY DESIGN COMMITTEE



# THINGS WE HAVE ACCOMPLISHED WITH THE CURRENT DESIGN:

**KEEPING ALL OF THE OLD COURTHOUSE. KEEPING THE STURGIS BUILDING. KEEPING THE 1969 COURTHOUSE.** 3. MUNICIPAL COURT ALL ON ONE FLOOR. 4 MUNICIPAL COURT ON MAIN FLOOR. 5. COUNTY CLERK ON MAIN FLOOR. 6. EACH COURT ON SEPARATE FLOORS. JUVENILE PROBATION WITH JUVENILE COURT. 8. FUTURE COURTROOMS & ASSOCIATED SPACES. 9. LAW LIBRARY CAN REMAIN IN 1969. 10. WITHIN BUDGET. 

SITE PLAN Renovate Old Courthouse Maintain 1969 Courthouse Maintain Sturgis House New Courthouse behind. New entry to the South.



#### ENTRY FLOOR PLAN



#### LOWER FLOOR PLAN

### FIRST FLOOR PLAN





## SECOND FLOOR PLAN

#### THIRD FLOOR PLAN





### FOURTH FLOOR PLAN



# THINGS WE HAVE ACCOMPLISHED WITH THE CURRENT DESIGN:

- . KEEPING ALL OF THE OLD COURTHOUSE.
- 2. KEEPING THE STURGIS BUILDING.
- 3. KEEPING THE 1969 COURTHOUSE.
- 4. MUNICIPAL COURT ALL ON ONE FLOOR.
- 5. MUNICIPAL COURT ON MAIN FLOOR.
  - COUNTY CLERK ON MAIN FLOOR.
- 7. EACH COURT ON SEPARATE FLOORS.
- 8. JUVENILE PROBATION WITH JUVENILE COURT.
- 9. FUTURE COURTROOMS & ASSOCIATED SPACES.
- 10. LAW LIBRARY CAN REMAIN IN 1969.
- 11. WITHIN BUDGET.

6.