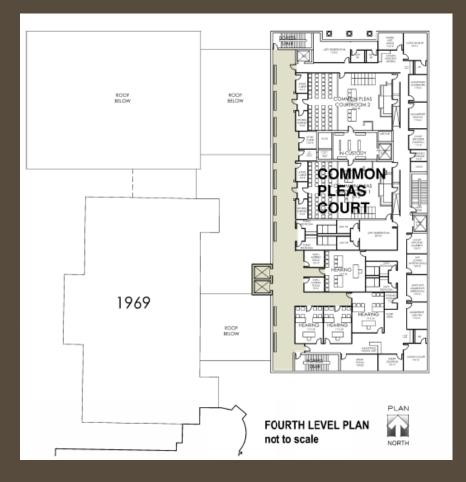

DINA ARCHIVES COMMISSION MEDINA COUNTY HISTORICAL SOCIETY MEDINA COMMUNITY DESIGN COMMITTEE



# THINGS WE HAVE ACCOMPLISHED WITH THE CURRENT DESIGN:

**KEEPING ALL OF THE OLD COURTHOUSE. KEEPING THE STURGIS BUILDING. KEEPING THE 1969 COURTHOUSE.** 3. MUNICIPAL COURT ALL ON ONE FLOOR. 4 MUNICIPAL COURT ON MAIN FLOOR. 5. COUNTY CLERK ON MAIN FLOOR. 6. EACH COURT ON SEPARATE FLOORS. JUVENILE PROBATION WITH JUVENILE COURT. 8. FUTURE COURTROOMS & ASSOCIATED SPACES. 9. LAW LIBRARY CAN REMAIN IN 1969. 10. WITHIN BUDGET. 

SITE PLAN Renovate Old Courthouse Maintain 1969 Courthouse Maintain Sturgis House New Courthouse behind. New entry to the South.



#### ENTRY FLOOR PLAN



#### LOWER FLOOR PLAN

### FIRST FLOOR PLAN





## SECOND FLOOR PLAN

#### THIRD FLOOR PLAN





### FOURTH FLOOR PLAN



# THINGS WE HAVE ACCOMPLISHED WITH THE CURRENT DESIGN:

- . KEEPING ALL OF THE OLD COURTHOUSE.
- 2. KEEPING THE STURGIS BUILDING.
- 3. KEEPING THE 1969 COURTHOUSE.
- 4. MUNICIPAL COURT ALL ON ONE FLOOR.
- 5. MUNICIPAL COURT ON MAIN FLOOR.
  - COUNTY CLERK ON MAIN FLOOR.
- 7. EACH COURT ON SEPARATE FLOORS.
- 8. JUVENILE PROBATION WITH JUVENILE COURT.
- 9. FUTURE COURTROOMS & ASSOCIATED SPACES.
- 10. LAW LIBRARY CAN REMAIN IN 1969.
- 11. WITHIN BUDGET.

6.